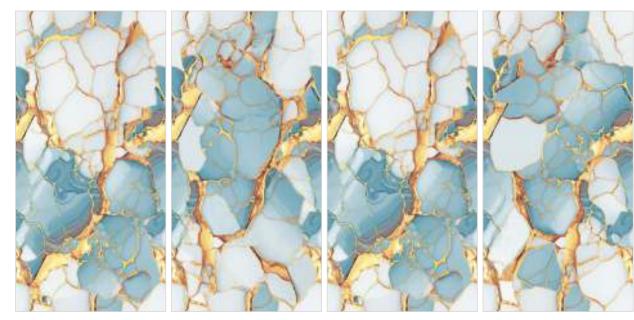

Chemical Resistance



Thermal Shock Resistance



Frost Resistance



Easy Installation



Crazing Resistance











#### **XPOSED GREEN**

Surface:

Size:

Glossy

600x1200mm







#### XPOSED AQUA

Surface:

Size:

Glossy

600x1200mm



#### XPOSED AQUA







#### **ARABIAN GOLD ENDLESS**

Surface:

Size:

Glossy 60

600x1200mm







#### **NERE ENDLESS**

Surface:

Size:

Glossy

600x1200mm







#### **PESCO FERN ENDLESS**

Surface:

Size:

Glossy

600x1200mm







#### **PESCO METAL ENDLESS**

Surface :

Glossy

Size:

600x1200mm



#### PESCO METAL ENDLESS







#### **PESCO SKY ENDLESS**

Surface:

Size:

Glossy

600x1200mm







#### **SPIDER GREY ENDLESS**

Surface: | Size:

Glossy 600x1200mm







#### **ZARCI AQUA ENDLESS**

Surface: | Size:

Glossy 600x1200mm







#### **ZARCI FOG ENDLESS**

Surface: | Size:

Glossy 600x1200mm



#### **ZARCI FOG ENDLESS**