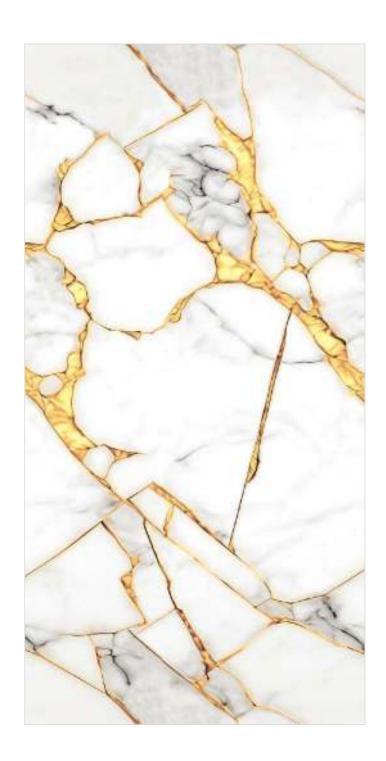

Long Durability



Hygienic Surface



Low Water Absorption



Easy to Clean



Fire Resistance



Dimensional Stability



Impact Resistance



Chemical Resistance



Thermal Shock Resistance



Frost Resistance



Easy Installation



Crazing Resistance











#### **XPOSED GREEN**

Surface:

Size:

Glossy

600x1200mm







#### XPOSED AQUA

Surface:

Size:

Glossy

600x1200mm



#### XPOSED AQUA







#### **ARABIAN GOLD ENDLESS**

Surface:

Size:

Glossy 60

600x1200mm







#### **NERE ENDLESS**

Surface:

Size:

Glossy

600x1200mm







#### **PESCO FERN ENDLESS**

Surface:

Size:

Glossy

600x1200mm







#### **PESCO METAL ENDLESS**

Surface :

Glossy

Size:

600x1200mm



#### PESCO METAL ENDLESS







#### **PESCO SKY ENDLESS**

Surface:

Size:

Glossy

600x1200mm







#### **SPIDER GREY ENDLESS**

Surface: | Size:

Glossy 600x1200mm







#### **ZARCI AQUA ENDLESS**

Surface: | Size:

Glossy 600x1200mm







#### **ZARCI FOG ENDLESS**

Surface: | Size:

Glossy 600x1200mm



#### **ZARCI FOG ENDLESS**