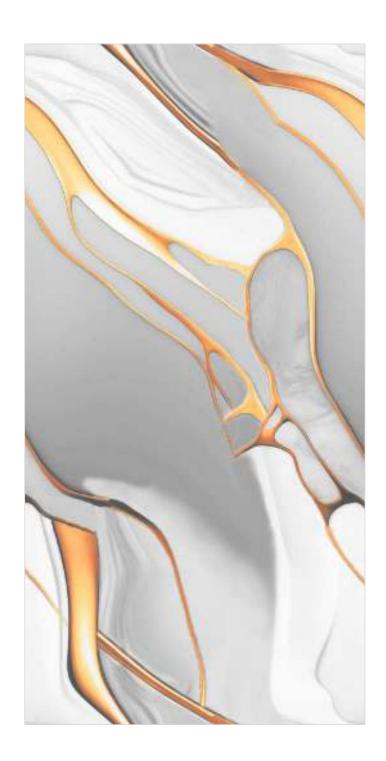

#### **PESCO METAL ENDLESS**

Surface :

Glossy

Size:

600x1200mm

#### PESCO METAL ENDLESS