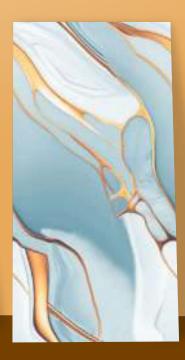

#### **XPOSED GREEN**

Surface:

Size:

Glossy

600x1200mm

#### XPOSED AQUA

Surface:

Size:

Glossy

600x1200mm