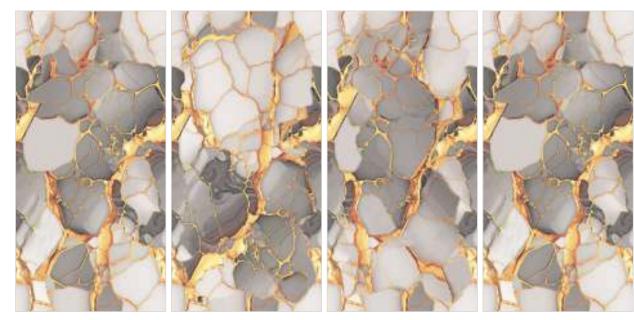

Easy Installation



Crazing Resistance











#### **XPOSED GREEN**

Surface:

Size:

Glossy

600x1200mm







#### XPOSED AQUA

Surface:

Size:

Glossy

600x1200mm



#### XPOSED AQUA







#### **ARABIAN GOLD ENDLESS**

Surface:

Size:

Glossy 60

600x1200mm







#### **NERE ENDLESS**

Surface:

Size:

Glossy

600x1200mm







#### **PESCO FERN ENDLESS**

Surface:

Size:

Glossy

600x1200mm







#### **PESCO METAL ENDLESS**

Surface :

Glossy

Size:

600x1200mm



#### PESCO METAL ENDLESS







#### **PESCO SKY ENDLESS**

Surface:

Size:

Glossy

600x1200mm







#### **SPIDER GREY ENDLESS**

Surface: | Size:

Glossy 600x1200mm







#### **ZARCI AQUA ENDLESS**

Surface: | Size:

Glossy 600x1200mm







#### **ZARCI FOG ENDLESS**

Surface: | Size:

Glossy 600x1200mm



#### **ZARCI FOG ENDLESS**