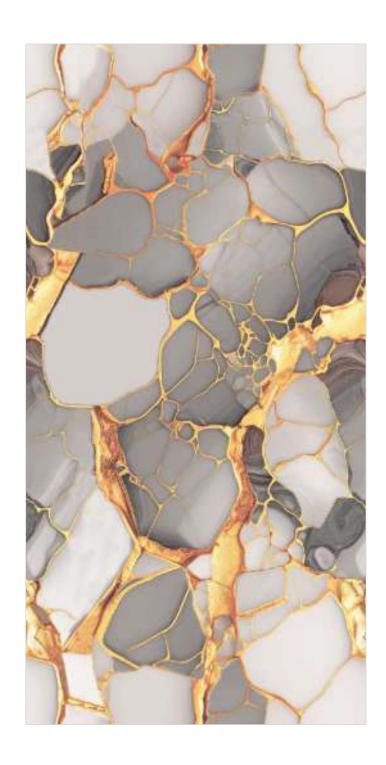

Chemical Resistance



Thermal Shock Resistance



Frost Resistance



Easy Installation



Crazing Resistance











#### **XPOSED GREEN**

Surface:

Size:

Glossy

600x1200mm







#### XPOSED AQUA

Surface:

Size:

Glossy

600x1200mm



#### XPOSED AQUA







#### **ARABIAN GOLD ENDLESS**

Surface:

Size:

Glossy 60

600x1200mm







#### **NERE ENDLESS**

Surface:

Size:

Glossy

600x1200mm







#### **PESCO FERN ENDLESS**

Surface:

Size:

Glossy

600x1200mm







#### **PESCO METAL ENDLESS**

Surface :

Glossy

Size:

600x1200mm



#### PESCO METAL ENDLESS







#### **PESCO SKY ENDLESS**

Surface:

Size:

Glossy

600x1200mm







#### **SPIDER GREY ENDLESS**

Surface: | Size:

Glossy 600x1200mm







#### **ZARCI AQUA ENDLESS**

Surface: | Size:

Glossy 600x1200mm







#### **ZARCI FOG ENDLESS**

Surface: | Size:

Glossy 600x1200mm



#### **ZARCI FOG ENDLESS**