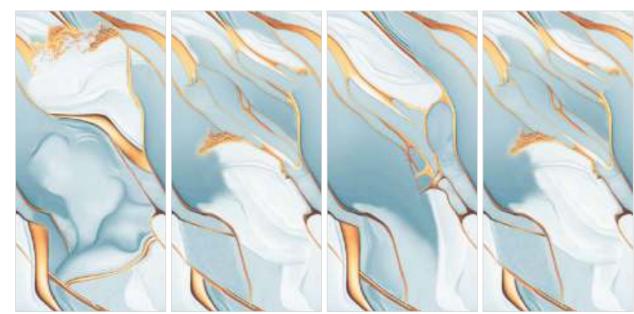

Long Durability



Hygienic Surface



Low Water Absorption



Easy to Clean



Fire Resistance



Dimensional Stability



Impact Resistance



Chemical Resistance



Thermal Shock Resistance



Frost Resistance



Easy Installation



Crazing Resistance











#### **XPOSED GREEN**

Surface:

Size:

Glossy

600x1200mm







#### XPOSED AQUA

Surface:

Size:

Glossy

600x1200mm



#### XPOSED AQUA







#### **ARABIAN GOLD ENDLESS**

Surface:

Size:

Glossy 60

600x1200mm







#### **NERE ENDLESS**

Surface:

Size:

Glossy

600x1200mm







#### **PESCO FERN ENDLESS**

Surface:

Size:

Glossy

600x1200mm







#### **PESCO METAL ENDLESS**

Surface :

Glossy

Size:

600x1200mm



#### PESCO METAL ENDLESS







#### **PESCO SKY ENDLESS**

Surface:

Size:

Glossy

600x1200mm







#### **SPIDER GREY ENDLESS**

Surface: | Size:

Glossy 600x1200mm







#### **ZARCI AQUA ENDLESS**

Surface: | Size:

Glossy 600x1200mm







#### **ZARCI FOG ENDLESS**

Surface: | Size:

Glossy 600x1200mm



#### **ZARCI FOG ENDLESS**