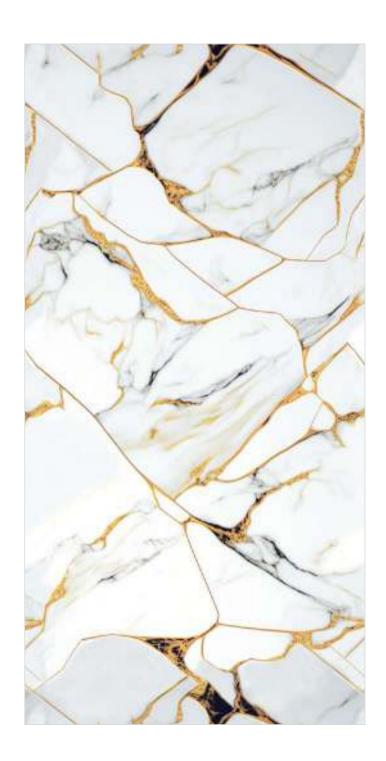

ess Centres



Religious Place



### **TECHNICAL** FEATURES

Tiles explore high standards in design aesthetics and performance with their large size and various features that make them highly durable. These tiles create a comfortable space with high-end functionality that enhances the experience of a place.



Long Durability



Hygienic Surface



Low Water Absorption



Easy to Clean



Fire Resistance



Dimensional Stability



Impact Resistance



Chemical Resistance



Thermal Shock Resistance



Frost Resistance



Easy Installation



Crazing Resistance











#### **XPOSED GREEN**

Surface:

Size:

Glossy

600x1200mm







#### XPOSED AQUA

Surface:

Size:

Glossy

600x1200mm



#### XPOSED AQUA







#### **ARABIAN GOLD ENDLESS**

Surface:

Size:

Glossy 60

600x1200mm







#### **NERE ENDLESS**

Surface:

Size:

Glossy

600x1200mm







#### **PESCO FERN ENDLESS**

Surface:

Size:

Glossy

600x1200mm







#### **PESCO METAL ENDLESS**

Surface :

Glossy

Size:

600x1200mm



#### PESCO METAL ENDLESS







#### **PESCO SKY ENDLESS**

Surface:

Size:

Glossy

600x1200mm







#### **SPIDER GREY ENDLESS**

Surface: | Size:

Glossy 600x1200mm







#### **ZARCI AQUA ENDLESS**

Surface: | Size:

Glossy 600x1200mm







#### **ZARCI FOG ENDLESS**

Surface: | Size:

Glossy 600x1200mm



#### **ZARCI FOG ENDLESS**