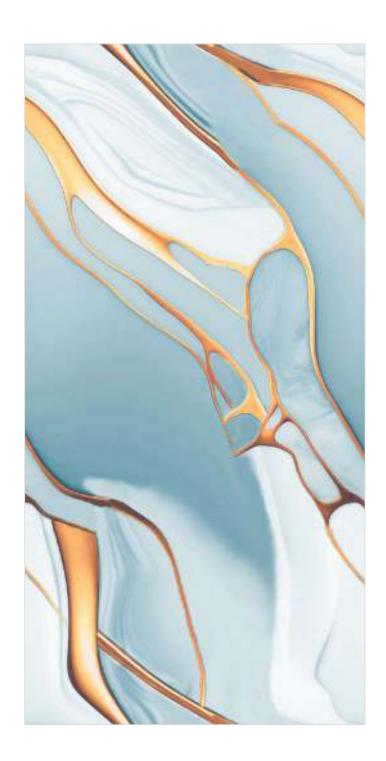

with high-end functionality that enhances the experience of a place.



Long Durability



Hygienic Surface



Low Water Absorption



Easy to Clean



Fire Resistance



Dimensional Stability



Impact Resistance



Chemical Resistance



Thermal Shock Resistance



Frost Resistance



Easy Installation



Crazing Resistance











#### **XPOSED GREEN**

Surface:

Size:

Glossy

600x1200mm







#### XPOSED AQUA

Surface:

Size:

Glossy

600x1200mm



#### XPOSED AQUA







#### **ARABIAN GOLD ENDLESS**

Surface:

Size:

Glossy 60

600x1200mm







#### **NERE ENDLESS**

Surface:

Size:

Glossy

600x1200mm







#### **PESCO FERN ENDLESS**

Surface:

Size:

Glossy

600x1200mm







#### **PESCO METAL ENDLESS**

Surface :

Glossy

Size:

600x1200mm



#### PESCO METAL ENDLESS







#### **PESCO SKY ENDLESS**

Surface:

Size:

Glossy

600x1200mm







#### **SPIDER GREY ENDLESS**

Surface: | Size:

Glossy 600x1200mm







#### **ZARCI AQUA ENDLESS**

Surface: | Size:

Glossy 600x1200mm







#### **ZARCI FOG ENDLESS**

Surface: | Size:

Glossy 600x1200mm



#### **ZARCI FOG ENDLESS**