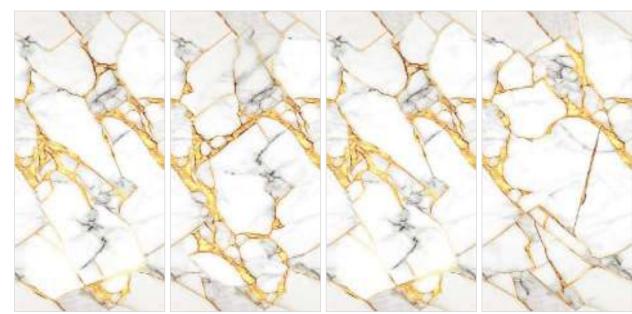

o Clean



Fire Resistance



Dimensional Stability



Impact Resistance



Chemical Resistance



Thermal Shock Resistance



Frost Resistance



Easy Installation



Crazing Resistance











#### **XPOSED GREEN**

Surface:

Size:

Glossy

600x1200mm







#### XPOSED AQUA

Surface:

Size:

Glossy

600x1200mm



#### XPOSED AQUA







#### **ARABIAN GOLD ENDLESS**

Surface:

Size:

Glossy 60

600x1200mm







#### **NERE ENDLESS**

Surface:

Size:

Glossy

600x1200mm







#### **PESCO FERN ENDLESS**

Surface:

Size:

Glossy

600x1200mm







#### **PESCO METAL ENDLESS**

Surface :

Glossy

Size:

600x1200mm



#### PESCO METAL ENDLESS







#### **PESCO SKY ENDLESS**

Surface:

Size:

Glossy

600x1200mm







#### **SPIDER GREY ENDLESS**

Surface: | Size:

Glossy 600x1200mm







#### **ZARCI AQUA ENDLESS**

Surface: | Size:

Glossy 600x1200mm







#### **ZARCI FOG ENDLESS**

Surface: | Size:

Glossy 600x1200mm



#### **ZARCI FOG ENDLESS**