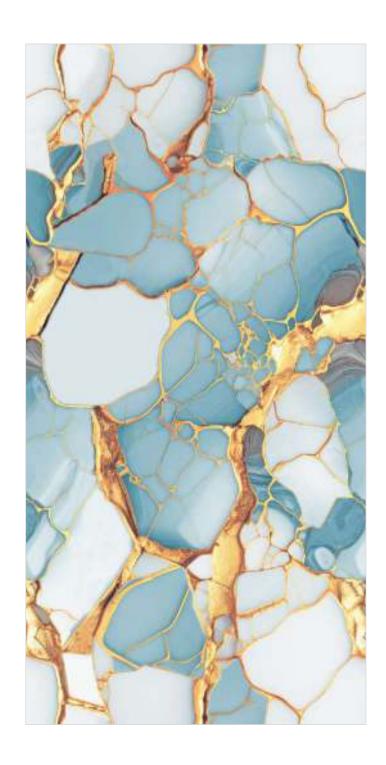

Clean



Fire Resistance



Dimensional Stability



Impact Resistance



Chemical Resistance



Thermal Shock Resistance



Frost Resistance



Easy Installation



Crazing Resistance











#### **XPOSED GREEN**

Surface:

Size:

Glossy

600x1200mm







#### XPOSED AQUA

Surface:

Size:

Glossy

600x1200mm



#### XPOSED AQUA







#### **ARABIAN GOLD ENDLESS**

Surface:

Size:

Glossy 60

600x1200mm







#### **NERE ENDLESS**

Surface:

Size:

Glossy

600x1200mm







#### **PESCO FERN ENDLESS**

Surface:

Size:

Glossy

600x1200mm







#### **PESCO METAL ENDLESS**

Surface :

Glossy

Size:

600x1200mm



#### PESCO METAL ENDLESS







#### **PESCO SKY ENDLESS**

Surface:

Size:

Glossy

600x1200mm







#### **SPIDER GREY ENDLESS**

Surface: | Size:

Glossy 600x1200mm







#### **ZARCI AQUA ENDLESS**

Surface: | Size:

Glossy 600x1200mm







#### **ZARCI FOG ENDLESS**

Surface: | Size:

Glossy 600x1200mm



#### **ZARCI FOG ENDLESS**