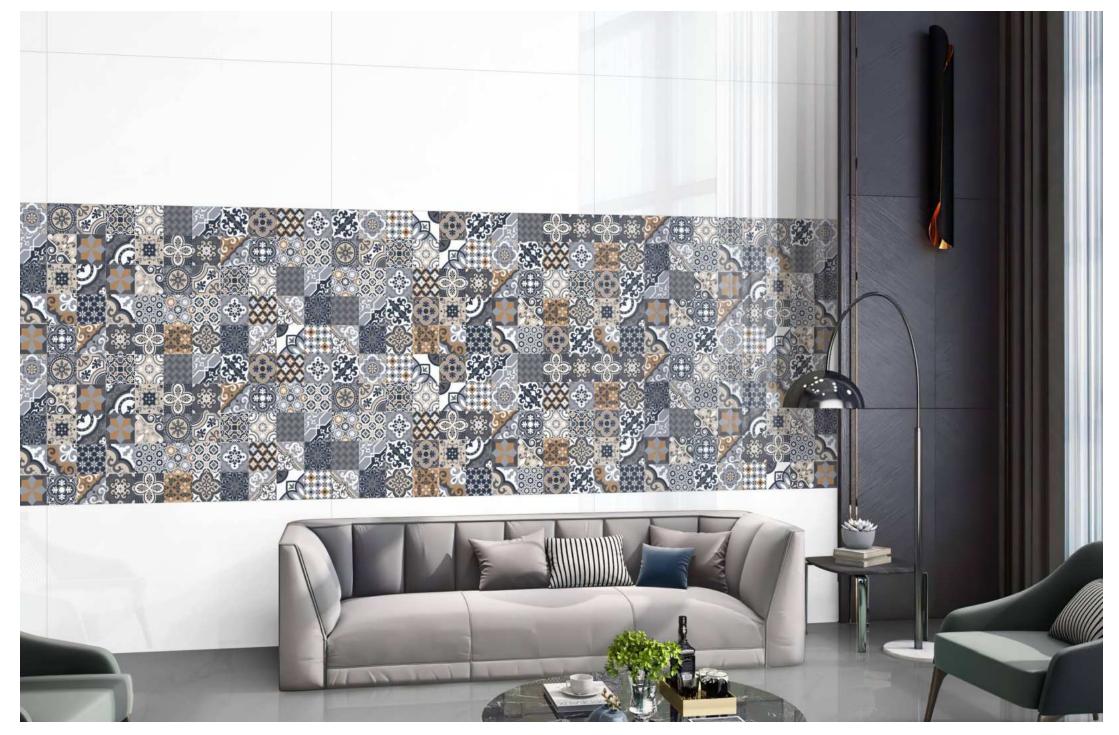

## **PW-DECOR-1**

SIZE : 600X1200MM

**PW-DECOR-1** 

## PW-DECOR-2

SIZE : 600X1200MM

PW-DECOR-2