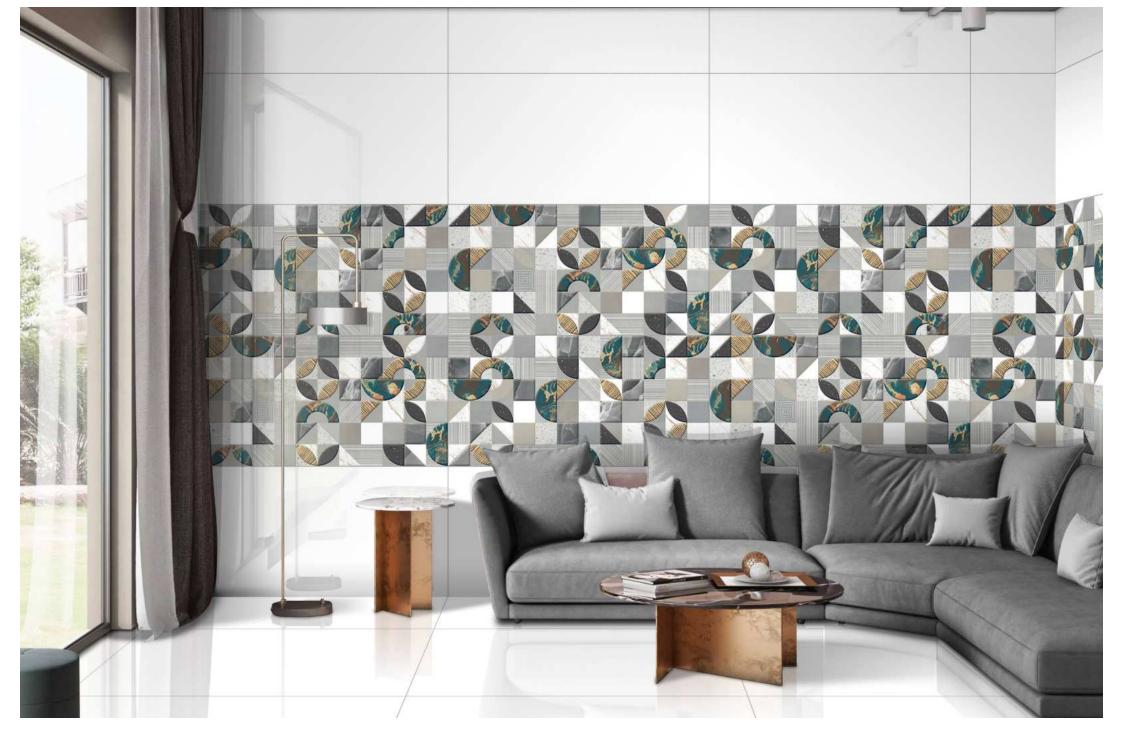

## PW-RICO-2

SIZE : 600X1200MM

PW-RICO-3

SIZE : 600X1200MM

## **PW-RICO-4**

SIZE : 600X1200MM

**PW-RICO-5** 

SIZE : 600X1200MM