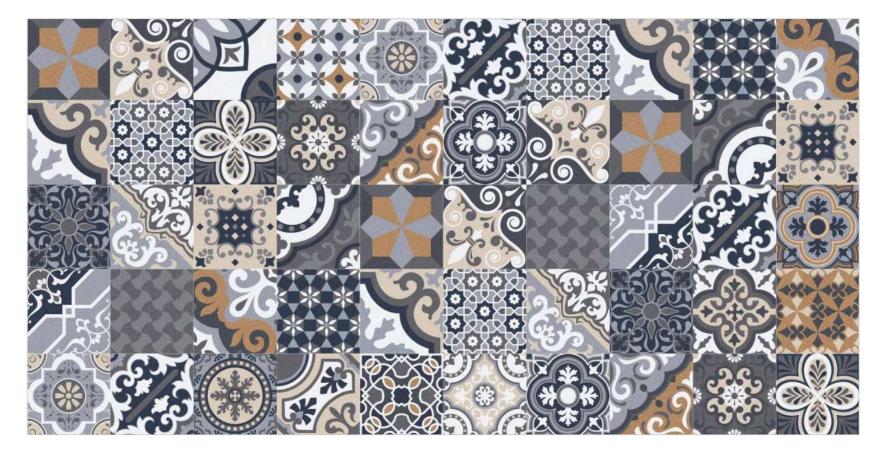

## PW-RICO-2

SIZE : 600X1200MM

PW-RICO-3

SIZE : 600X1200MM

## **PW-RICO-4**

SIZE : 600X1200MM

**PW-RICO-5** 

SIZE : 600X1200MM