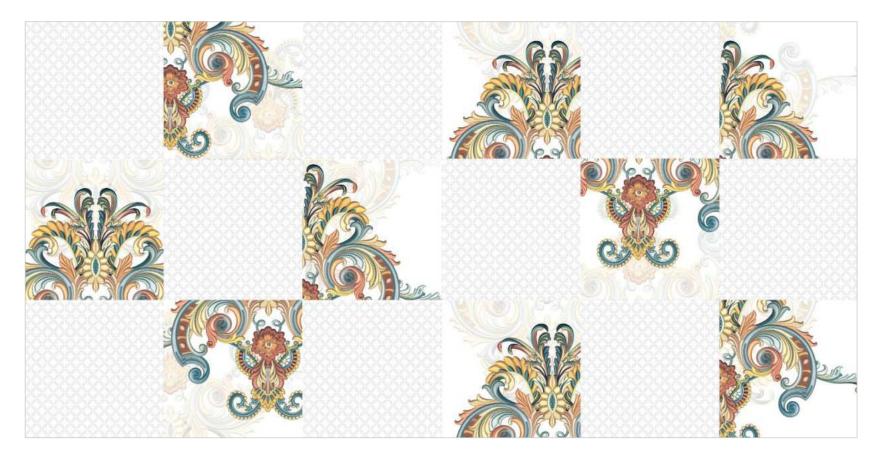

## **PW-DECOR-3**

SIZE : 600X1200MM

PW-DECOR-3

PW-RICO-1

SIZE : 600X1200MM

## PW-RICO-2

SIZE : 600X1200MM

PW-RICO-3

SIZE : 600X1200MM

## **PW-RICO-4**

SIZE : 600X1200MM

**PW-RICO-5** 

SIZE : 600X1200MM