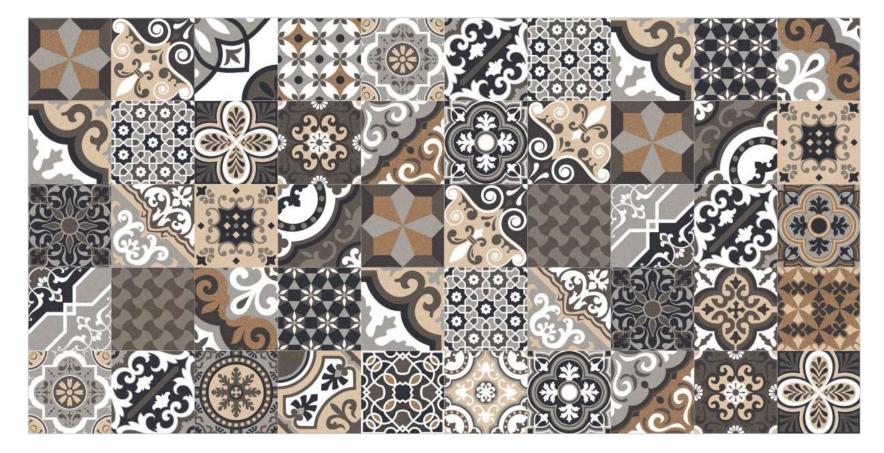

## **PW-DECOR-1**

SIZE : 600X1200MM

**PW-DECOR-1** 

## PW-DECOR-2

SIZE : 600X1200MM

PW-DECOR-2

## **PW-DECOR-3**

SIZE : 600X1200MM

PW-DECOR-3

PW-RICO-1

SIZE : 600X1200MM