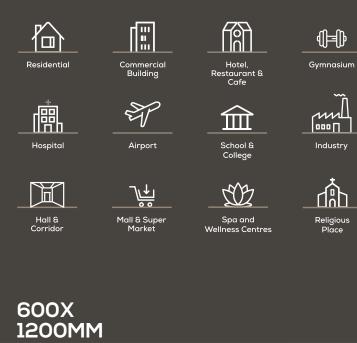

#### APPLICATION AREAS

tiles made surfaces which are adorn your space and stable in any condition and also easy to applicable anywhere we can call that is a timeless beauty