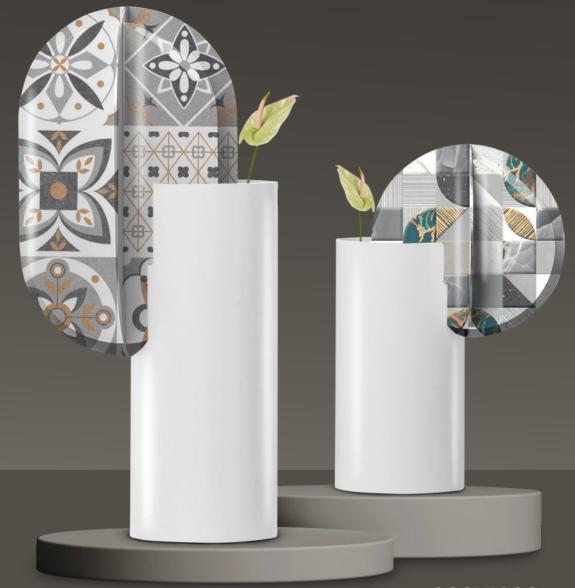

## **PW-DECOR-1**

SIZE : 600X1200MM

**PW-DECOR-1** 

## PW-DECOR-2

SIZE : 600X1200MM

PW-DECOR-2