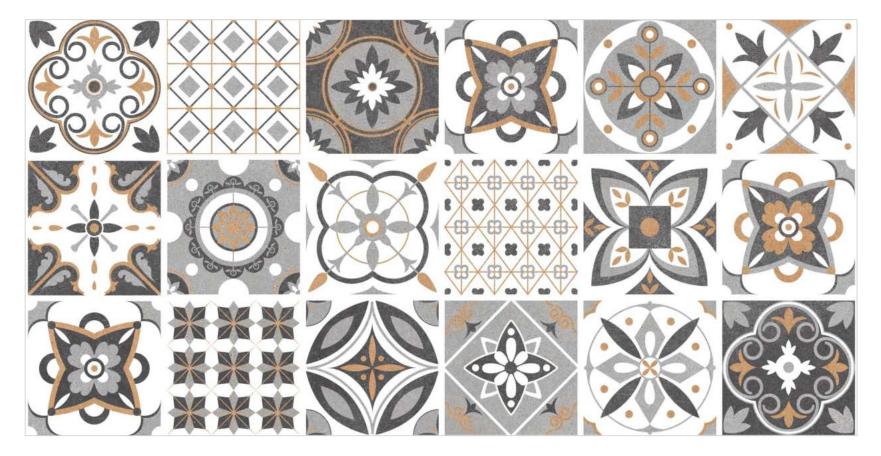

## **PW-DECOR-1**

SIZE : 600X1200MM

**PW-DECOR-1** 

## PW-DECOR-2

SIZE : 600X1200MM

PW-DECOR-2

## **PW-DECOR-3**

SIZE : 600X1200MM

PW-DECOR-3

PW-RICO-1

SIZE : 600X1200MM