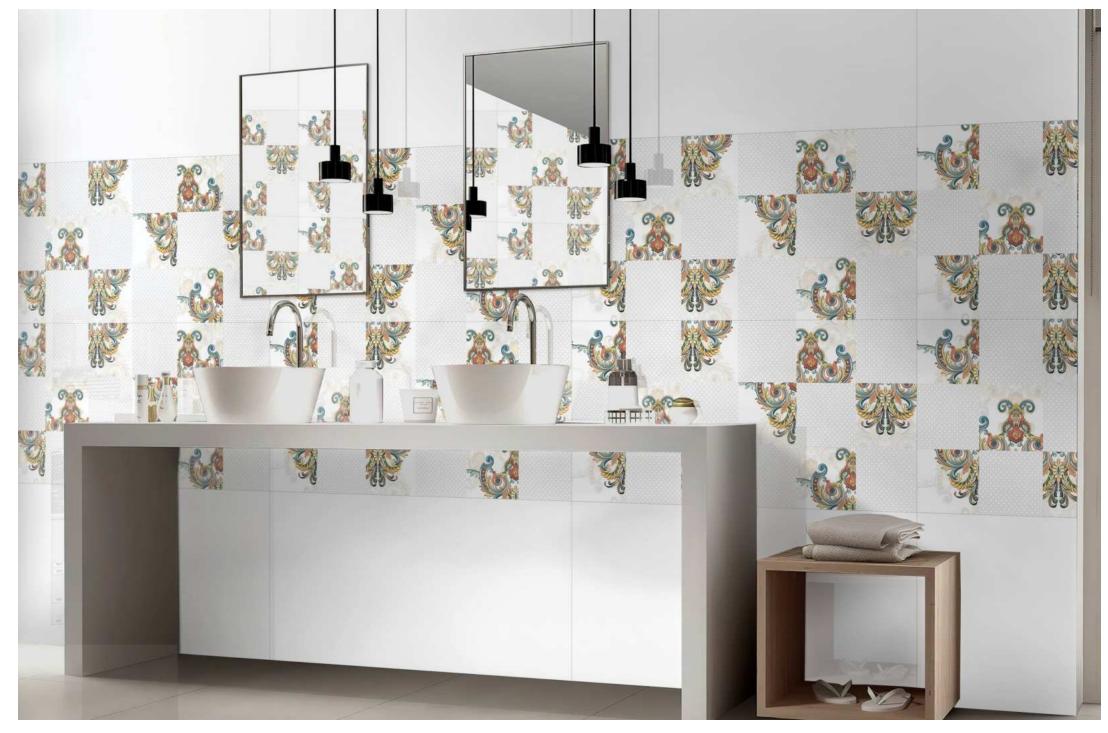

## **PW-DECOR-3**

SIZE : 600X1200MM

PW-DECOR-3

PW-RICO-1

SIZE : 600X1200MM

## PW-RICO-2

SIZE : 600X1200MM

PW-RICO-3

SIZE : 600X1200MM

## **PW-RICO-4**

SIZE : 600X1200MM

**PW-RICO-5** 

SIZE : 600X1200MM