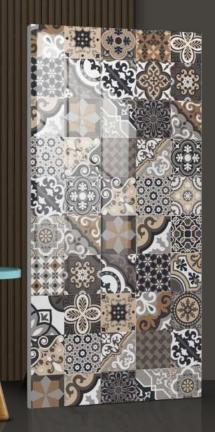

## PW-RICO-2

SIZE : 600X1200MM

PW-RICO-3

SIZE : 600X1200MM

## **PW-RICO-4**

SIZE : 600X1200MM

**PW-RICO-5** 

SIZE : 600X1200MM