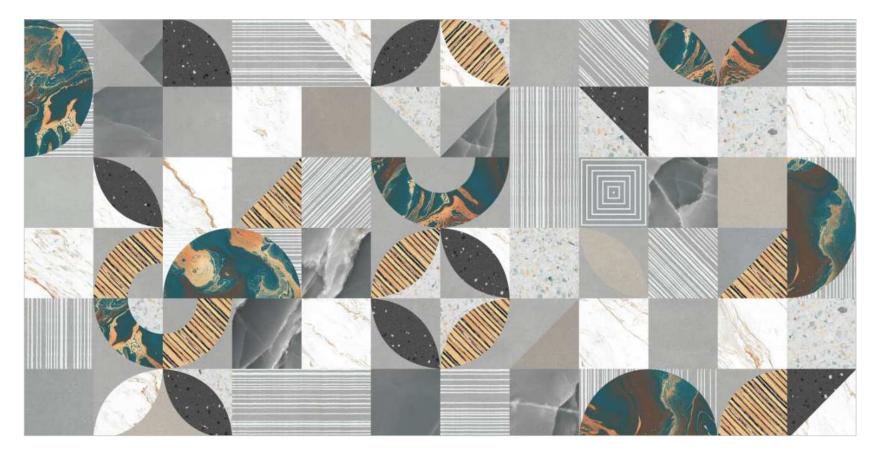

## **PW-DECOR-3**

SIZE : 600X1200MM

PW-DECOR-3

PW-RICO-1

SIZE : 600X1200MM

## PW-RICO-2

SIZE : 600X1200MM

PW-RICO-3

SIZE : 600X1200MM